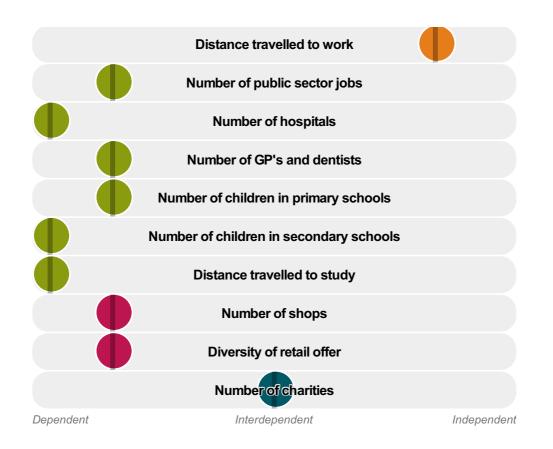

Garelochhead is a dependent town.

It is in a group of its own according to USP analysis, which combines typology and assessment of inter-relationships.

To gain more insight into Garelochhead, compare it to any of the other towns included in USP.

## **Inter-relationships**

Dependent

Interdependent

Independent

Number of jobs

**Diversity of jobs** 

#### Garelochhead is a dependent town.

Combining inter-relationships and typology, Garelochhead is grouped with 0 other towns.

- Employment
- Public
- Commercial
- Social
- Average for the category