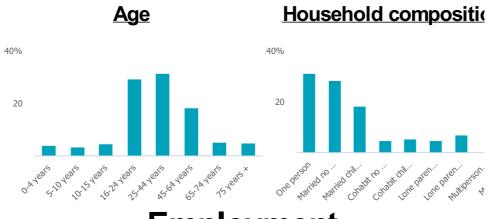

Garelochhead is characterised by its military base. Employment is high and largely provided by the base. Levels of deprivation are low. As with other military towns, it is largely populated by young families. There are a higher number of women staying at home compared to other kinds of town and a high percentage of children under five years old.

#### **Population**

#### Population 2011