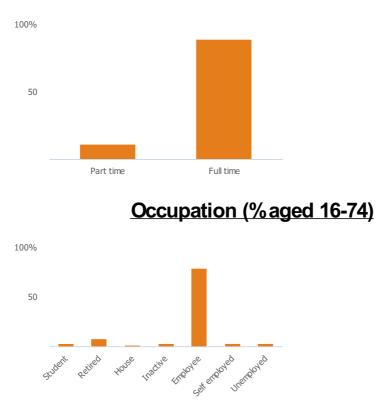

# Employment

<u>Jobs</u>

| 82 |
|----|
|----|

Garelochhead is unique

# Employment type(% working full time vs part time aged 16-74)

Social Grade (% households aged 16-64)

Garelochhead is unique