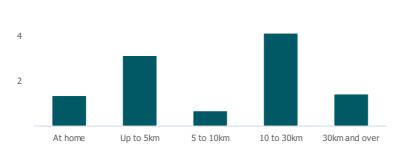

s grouped with 0 other towns.

- Employment
- Public
- Commercial
- Social
- Average for the category

## **Change**

#### Population change 2001 to 2011

# -39%

Garelochhead is unique

#### **Population**

#### Population 2011



# Employment

<u>Jobs</u>

| 82 |
|----|
|----|

Garelochhead is unique

#### Jobs change 2009 to 2014



Garelochhead is unique

# Employment type(% working full time vs part time aged 16-74)



Social Grade (% households aged 16-64)



Garelochhead is unique

#### -----

## **Commuter Flow Map**

Coloured and grey lines/pins show the main and smaller commuter flows, respectively, between this town and the other towns in Scotland.

## **Commercial**

#### Number of people per shop

# 569

Garelochhead is unique

## **Social**

**Distance travelled to study** 



6%

#### Number of residents per charity

# 325

Garelochhead is unique

## Connectivity and environment assets

Average download speed (MBs)

# 16

Garelochhead is unique

### **Download**

Download all of the Garelochhead data in PDF format.

Download PDF (https://usppreview.blob.core.windows.net/pdfs/Garelochhead.pdf)