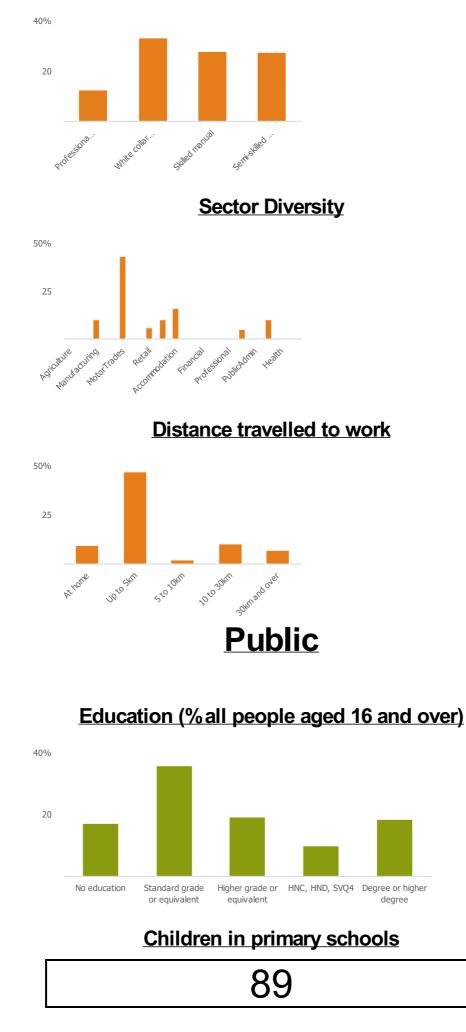

# Employment

<u>Jobs</u>

| 82 |
|----|
|----|

Garelochhead is unique

# Employment type(% working full time vs part time aged 16-74)

Social Grade (% households aged 16-64)

Garelochhead is unique

## **Social**

**Distance travelled to study** 

6%